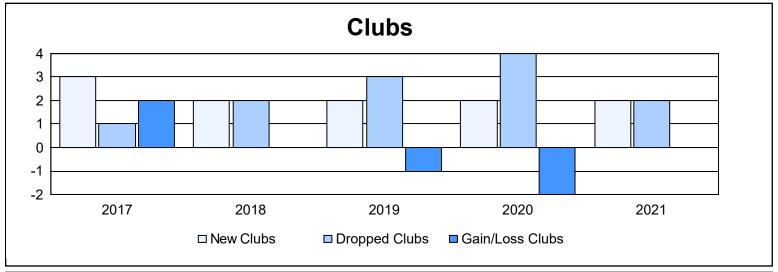

District 354 F

As of June 2021 Cumulative

| Year      | New<br>Clubs | Dropped<br>Clubs | Gain/<br>Loss<br>Clubs | New<br>Members | Charter<br>Members | Reinstate<br>Members | Transfer<br>Members | Total<br>Member<br>Added | Total<br>Members<br>Dropped | Gain/<br>Loss<br>Members |
|-----------|--------------|------------------|------------------------|----------------|--------------------|----------------------|---------------------|--------------------------|-----------------------------|--------------------------|
| 2016-2017 | 3            | 1                | 2                      | 531            | 75                 | 14                   | 6                   | 626                      | 534                         | 92                       |
| 2017-2018 | 2            | 2                | 0                      | 368            | 57                 | 38                   | 8                   | 471                      | 533                         | -62                      |
| 2018-2019 | 2            | 3                | -1                     | 444            | 48                 | 14                   | 3                   | 509                      | 551                         | -42                      |
| 2019-2020 | 2            | 4                | -2                     | 361            | 66                 | 12                   | 2                   | 441                      | 500                         | -59                      |
| 2020-2021 | 2            | 2                | 0                      | 323            | 73                 | 8                    | 4                   | 408                      | 397                         | 11                       |
| Average   | 2            | 2                | 0                      | 405            | 64                 | 17                   | 5                   | 491                      | 503                         | -12                      |