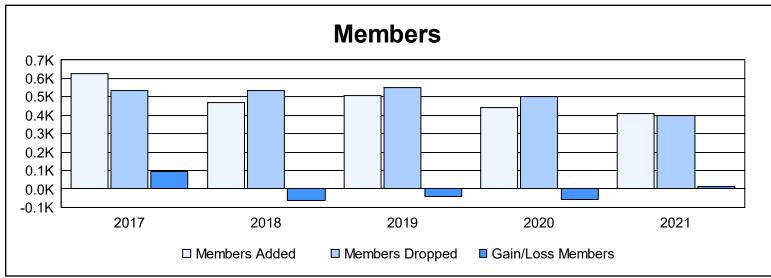

District 354 F

As of June 2021 Cumulative

| Year      | New<br>Clubs | Dropped<br>Clubs | Gain/<br>Loss<br>Clubs | New<br>Members | Charter<br>Members | Reinstate<br>Members | Transfer<br>Members | Total<br>Member<br>Added | Total<br>Members<br>Dropped | Gain/<br>Loss<br>Members |
|-----------|--------------|------------------|------------------------|----------------|--------------------|----------------------|---------------------|--------------------------|-----------------------------|--------------------------|
| 2016-2017 | 3            | 1                | 2                      | 531            | 75                 | 14                   | 6                   | 626                      | 534                         | 92                       |
| 2017-2018 | 2            | 2                | 0                      | 368            | 57                 | 38                   | 8                   | 471                      | 533                         | -62                      |
| 2018-2019 | 2            | 3                | -1                     | 444            | 48                 | 14                   | 3                   | 509                      | 551                         | -42                      |
| 2019-2020 | 2            | 4                | -2                     | 361            | 66                 | 12                   | 2                   | 441                      | 500                         | -59                      |
| 2020-2021 | 2            | 2                | 0                      | 323            | 73                 | 8                    | 4                   | 408                      | 397                         | 11                       |
| Average   | 2            | 2                | 0                      | 405            | 64                 | 17                   | 5                   | 491                      | 503                         | -12                      |